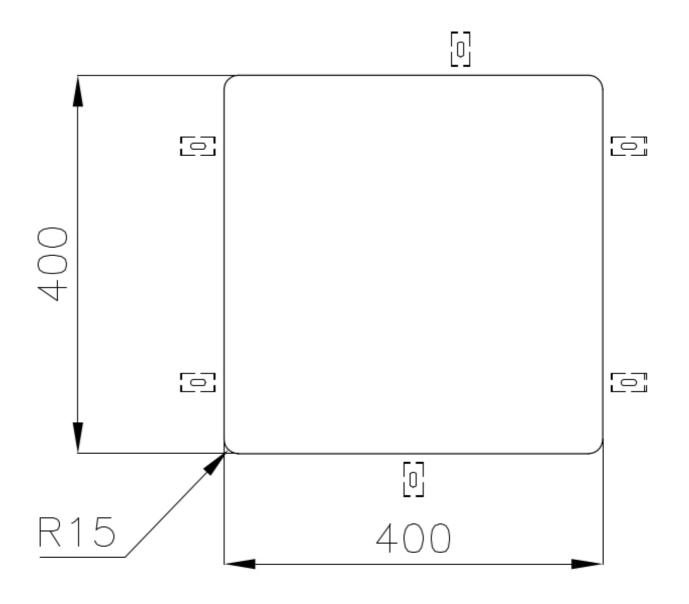

|
| Perimetral overflow       | The overflow is always a security on the Foster sinks that prevents the overflow of water in case of oversights. The perimeter drain solution improves aesthetics thanks to its square and essential shape.                                                                                                                                 |
| Small radius              | Bowls with squared shapes with a modern design and an increased capacity, for a minimal aesthetics connected with an extreme practicity.                                                                                                                                                                                                    |

### **TECHNICAL DATA**

# Foster ==



### Foster ==



Cut out size Dimensioni per foratura top

### **GALLERY**





## Foster ==

### **OPTIONAL ACCESSORIES**



Cestello inox 8612 000



Glass chopping board 8631 300



HDPE Chopping board 8657 001



HPDE Twin chopping board 8644 101



8100 303 \* only in combination with the accessory 8644 101

Stainless steel plate rack



Stainless steel plate rack only usable in combination with the accessories 8644 003
8100 154



White basket 8612 100



**White bowl** 8153 100



Graters kit with ring-holder and food collection tray

8159 101 \* only in combination with the accessory 8644 101





Stainless steel perforated tray

8151 000

\* only in combination with the accessory 8644 101



Stainless steel plate rack

8100 201

### **RECOMMENDED PAIRINGS**



**Mixer Tap Omega Copper** 

8497 4