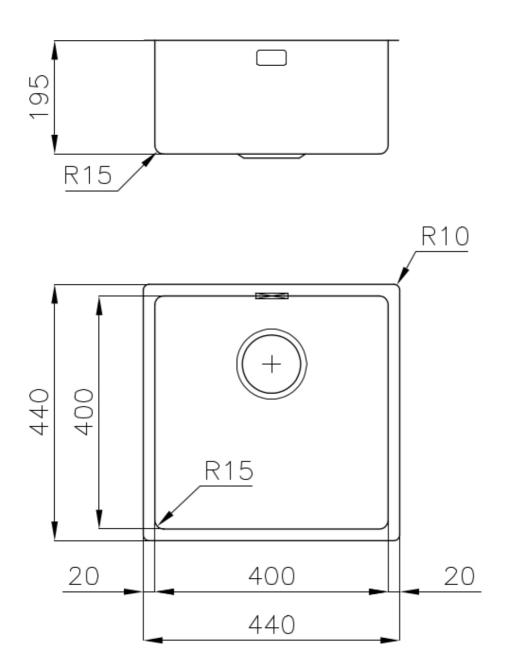

#### **DETAILS**

| Coloring               | Copper                                                          |
|------------------------|-----------------------------------------------------------------|
| Edge/Installation Type | Undermount                                                      |
| Finish                 | PVD                                                             |
| Material               | AISI 304 stainless steel                                        |
| Texture                | Fumé                                                            |
| Base                   | 45 cm                                                           |
| Dimensions             | 440x440 mm                                                      |
| Standard fittings      | Fixing hooks, gasket, drain, overflow and siphon, boxed packing |
| Mixer holes            | No standard holes                                               |
|                        |                                                                 |

| Built-in hole             | View technical data sheet                                                                                                                                                                                                                                                                                                                   |
|---------------------------|---------------------------------------------------------------------------------------------------------------------------------------------------------------------------------------------------------------------------------------------------------------------------------------------------------------------------------------------|
| Drainer                   | No                                                                                                                                                                                                                                                                                                                                          |
| Width                     | 44 cm                                                                                                                                                                                                                                                                                                                                       |
| Bowl dimension            | 400 x 400 mm                                                                                                                                                                                                                                                                                                                                |
| Number of bowls           | 1 bowl                                                                                                                                                                                                                                                                                                                                      |
| Waste fitting             | 3,5" drain                                                                                                                                                                                                                                                                                                                                  |
| FEATURES                  |                                                                                                                                                                                                                                                                                                                                             |
| Basket 3,5" waste fitting | The drain is equipped with a large 3.5" drain, with the practical basket cap that prevents the discharge of solid parts.                                                                                                                                                                                                                    |
| Copper                    | The Copper finish is obtained by treating steel with a physical process called PVD (Phisical Vacuum Deposition) which deposits particles of noble metals on the surface. The result is a unique and refined aesthetic effect, and an improvement of the mechanical properties of the steel which is more resistant to impact and scratches. |
| High thickness            | Imm thick steel. A significant thickness, which guarantees the maximum sturdiness and durability.                                                                                                                                                                                                                                           |
| Perimetral overflow       | The overflow is always a security on the Foster sinks that prevents the overflow of water in case of oversights. The perimeter drain solution improves aesthetics thanks to its square and essential shape.                                                                                                                                 |
| Small radius              | Bowls with squared shapes with a modern design and an increased capacity, for a minimal aesthetics connected with an extreme practicity.                                                                                                                                                                                                    |

### **TECHNICAL DATA**