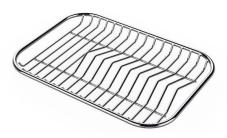

Stainless steel plate rack only usable in combination with the accessories 8644 003
8100 154

White basket 8612 100

**White bowl** 8153 100

Graters kit with ring-holder and food collection tray

8159 101 \* only in combination with the accessory 8644 101

Stainless steel perforated tray

8151 000

\* only in combination with the accessory 8644 101

Stainless steel plate rack

8100 201