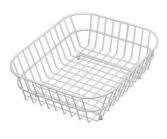

### **OPTIONAL ACCESSORIES**

Cestello inox 8612 000

Glass chopping board 8631 300

HDPE Chopping board 8657 001

HPDE Twin chopping board 8644 101

8100 303 \* only in combination with the accessory 8644 101

Stainless steel plate rack

Stainless steel plate rack only usable in combination with the accessories 8644 003
8100 154

White basket 8612 100

**White bowl** 8153 100

Graters kit with ring-holder and food collection tray

8159 101 \* only in combination with the accessory 8644 101