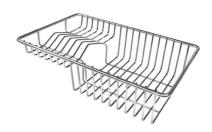

### **OPTIONAL ACCESSORIES**

Cestello inox 8612 000

Glass chopping board 8631 300

HDPE Chopping board 8657 001

HPDE Twin chopping board 8644 101

8100 303 \* only in combination with the accessory 8644 101

Stainless steel plate rack

Stainless steel plate rack only usable in combination with the accessories 8644 003
8100 154

White basket 8612 100

**White bowl** 8153 100

Graters kit with ring-holder and food collection tray

8159 101 \* only in combination with the accessory 8644 101