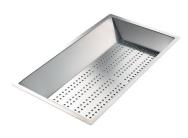

Stainless steel perforated tray

8151 000

\* only in combination with the accessory 8644 101

Stainless steel plate rack

8100 201