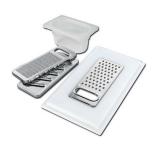

Stainless steel plate rack only usable in combination with the accessories 8644 003
8100 154

White basket 8612 100

**White bowl** 8153 100

Graters kit with ring-holder and food collection tray

8159 101 \* only in combination with the accessory 8644 101