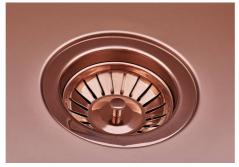

### **SMOKEY 400 COPPER**

Kitchen Sinks Code: 1156 858

#### **DETAILS**

| Coloring               | Copper                                                          |
|------------------------|-----------------------------------------------------------------|
| Edge/Installation Type | Undermount                                                      |
| Finish                 | PVD                                                             |
| Material               | AISI 304 stainless steel                                        |
| Texture                | Fumé                                                            |
| Base                   | 45 cm                                                           |
| Dimensions             | 440x440 mm                                                      |
| Standard fittings      | Fixing hooks, gasket, drain, overflow and siphon, boxed packing |
| Mixer holes            | No standard holes                                               |
|                        |                                                                 |

| Built-in hole             | View technical data sheet                                                                                                                                                                                                                                                                                                                   |
|---------------------------|---------------------------------------------------------------------------------------------------------------------------------------------------------------------------------------------------------------------------------------------------------------------------------------------------------------------------------------------|
| Drainer                   | No                                                                                                                                                                                                                                                                                                                                          |
| Width                     | 44 cm                                                                                                                                                                                                                                                                                                                                       |
| Bowl dimension            | 400 x 400 mm                                                                                                                                                                                                                                                                                                                                |
| Number of bowls           | 1 bowl                                                                                                                                                                                                                                                                                                                                      |
| Waste fitting             | 3,5" drain                                                                                                                                                                                                                                                                                                                                  |
| FEATURES                  |                                                                                                                                                                                                                                                                                                                                             |
| Basket 3,5" waste fitting | The drain is equipped with a large 3.5" drain, with the practical basket cap that prevents the discharge of solid parts.                                                                                                                                                                                                                    |
| Copper                    | The Copper finish is obtained by treating steel with a physical process called PVD (Phisical Vacuum Deposition) which deposits particles of noble metals on the surface. The result is a unique and refined aesthetic effect, and an improvement of the mechanical properties of the steel which is more resistant to impact and scratches. |
| High thickness            | Imm thick steel. A significant thickness, which guarantees the maximum sturdiness and durability.                                                                                                                                                                                                                                           |
| Perimetral overflow       | The overflow is always a security on the Foster sinks that prevents the overflow of water in case of oversights. The perimeter drain solution improves aesthetics thanks to its square and essential shape.                                                                                                                                 |
| Small radius              | Bowls with squared shapes with a modern design and an increased capacity, for a minimal aesthetics connected with an extreme practicity.                                                                                                                                                                                                    |