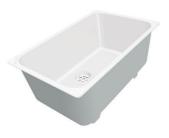

### **OPTIONAL ACCESSORIES**

Cestello inox 8612 000

Glass chopping board 8631 300

HDPE Chopping board 8657 001

HPDE Twin chopping board 8644 101

8100 303 \* only in combination with the accessory 8644 101

Stainless steel plate rack

Stainless steel plate rack only usable in combination with the accessories 8644 003
8100 154

White basket 8612 100

**White bowl** 8153 100

Graters kit with ring-holder and food collection tray

8159 101 \* only in combination with the accessory 8644 101