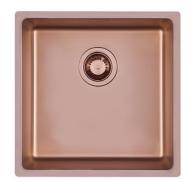

### **SMOKEY 400 COPPER**

Kitchen Sinks Code: 1156 858

#### **DETAILS**

| Coloring               | Copper                                                          |
|------------------------|-----------------------------------------------------------------|
| Edge/Installation Type | Undermount                                                      |
| Finish                 | PVD                                                             |
| Material               | AISI 304 stainless steel                                        |
| Texture                | Fumé                                                            |
| Base                   | 45 cm                                                           |
| Dimensions             | 440x440 mm                                                      |
| Standard fittings      | Fixing hooks, gasket, drain, overflow and siphon, boxed packing |
| Mixer holes            | No standard holes                                               |
|                        |                                                                 |